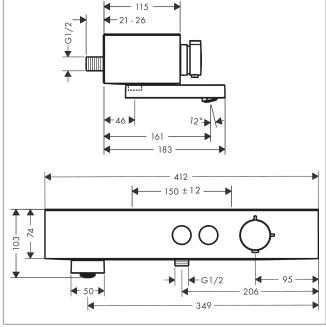

## Description

## product features

- · rotatable bath spout
- the volume control regulates up to 30% of the water flow
- · 2 functions
- · simultaneous utilization of 2 functions
- · temperature and volume control
- · Select push-button on/off control for 2 outlets
- · centre distance: 150 ± 12 mm
- · CoolContact thermostat: Prevents the housing from heating up, making showering even safer
- safety lock at 40 °C
- · temperature limitation adjustable
- · with isolated water conduction
- · non-return valve
- protected against backflow, according to DIN EN 1717
- · with silencer
- $\cdot$  suitable for continous flow water heaters
- $\cdot$  shelf made of plastic
- $\cdot$  connection type: G  $^{1\!\!/_2}$
- · connection dimension: DN15
- · dirt filter included
- · Thermostat is delivered with buttons hand shower and bath tub