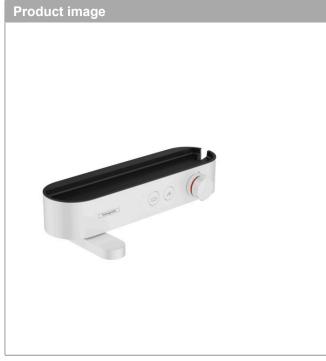

## ShowerTablet SelectBath thermostat 400 for exposed installationSurfaces: Matt WhiteArticle Number: 24340700

## product features

- · rotatable bath spout
- the volume control regulates up to 30% of the water flow
- · 2 functions
- · simultaneous utilization of 2 functions
- · temperature and volume control
- · Select push-button on/off control for 2 outlets
- · centre distance: 150 ± 12 mm
- · CoolContact thermostat: Prevents the housing from heating up, making showering even safer
- safety lock at 40 °C
- · temperature limitation adjustable
- · with isolated water conduction
- · non-return valve
- protected against backflow, according to DIN EN 1717
- · with silencer
- $\cdot$  suitable for continous flow water heaters
- $\cdot$  shelf made of plastic
- $\cdot$  connection type: G  $^{1\!\!/_2}$
- · connection dimension: DN15
- · dirt filter included
- · Thermostat is delivered with buttons hand shower and bath tub